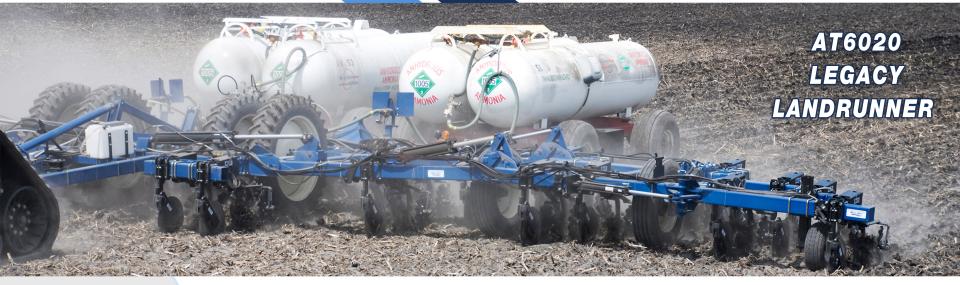

## **QUALITY, DURABILITY** REAL RETURNS

**BLUJETEQUIP.COM** 

The Blu-Jet<sup>®</sup> lineup of anhydrous ammonia applicators feature high-quality workmanship, a durable design and will help you see a quick return on investment. The **AT6020** applicator is built for high-rate, high-acreage use and features toolbar widths up to 62.5' with a heavy-duty frame design. **LandRunner** models are available with a pull-type or 3-point hitch and feature an economical design that doesn't sacrifice performance. The **Legacy** applicator features a field-proven design and durable construction that is perfect for any size operation. All Blu-Jet NH<sub>3</sub> applicators feature Super 1200 coulters, edgebent shanks with springcushioned mounting, ¾" injection knives and DiscCover sealers for the best in anhydrous ammonia application.